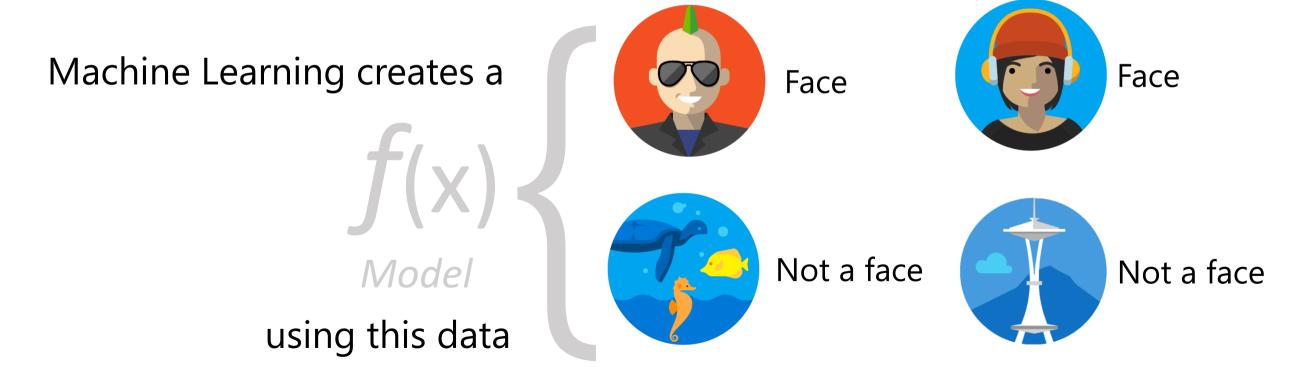

ces?
- What is the Personalizer service?
- Features
- Live Demo
- QnA

### Definition

 Artificial Intelligence is technology that appears to emulate human performance typically by learning, coming to it's own conclusions, appearing to understand complex content, engaging in natural dialogs with people, enhancing human cognitive performance or replacing or supporting people on execution of tasks.



#### Artificial Intelligence

Any technique which enables computers to mimic human behavior

### Machine Learning

Subset of AI techniques which use Statistical methods to enable machine's to improve with experiences

### Deep Learning

Subset of ML which makes the computation of multi-layer neural networks feasible





# Machine Learning.

# Machine Learning "Programming the UnProgrammable"



# Machine Learning Types







### Pre-built machine learning models (i.e. Azure Cognitive Services)



e.g. Sentiment Analysis using Azure Cognitive Services

```
TextAnalyticsAPI client = new TextAnalyticsAPI();
client.AzureRegion = AzureRegions.Westus;
client.SubscriptionKey = "1bf33391DeadFish";
client.Sentiment(
new MultiLanguageBatchInput(
new List<MultiLanguageInput>()
                                         96% positive
new MultiLanguageInput("en","0",
    "This is a great vacuum cleaner")
}));
```



A set of ready to use APIs for every developer to use without requiring machine-learning expertise

# Microsoft Cognitive Services Give your apps a human side











#### **Vision**

Computer Vision
Emotion
Face
Video Indexer
Custom Vision
Form Recognizer

#### Speech

Speech