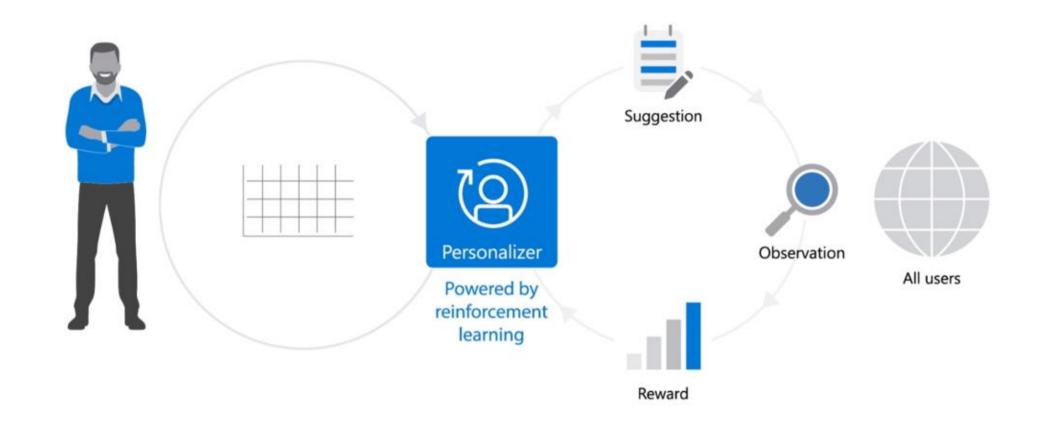

### Azure Personalizer Service

A cloud-based API service that enables your application to choose the best, single *content* item to show each user based on collective real-time information you provide about content and context

### How it works