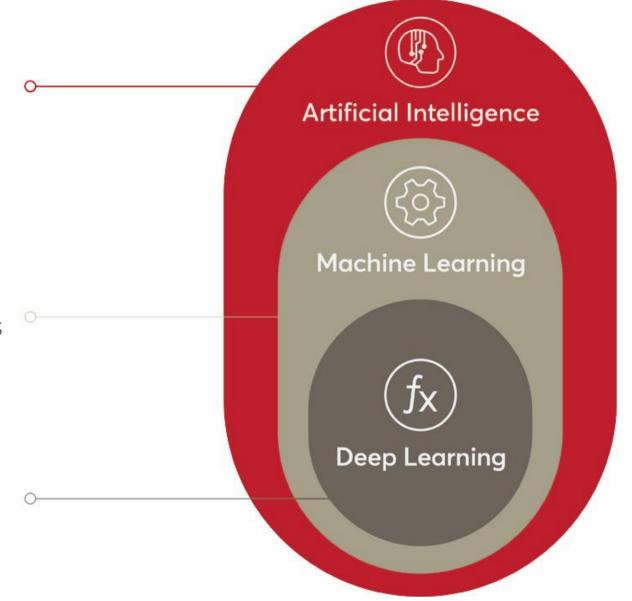

#### Artificial Intelligence

Any technique which enables computers to mimic human behavior

### Machine Learning

Subset of AI techniques which use Statistical methods to enable machine's to improve with experiences

### Deep Learning

Subset of ML which makes the computation of multi-layer neural networks feasible